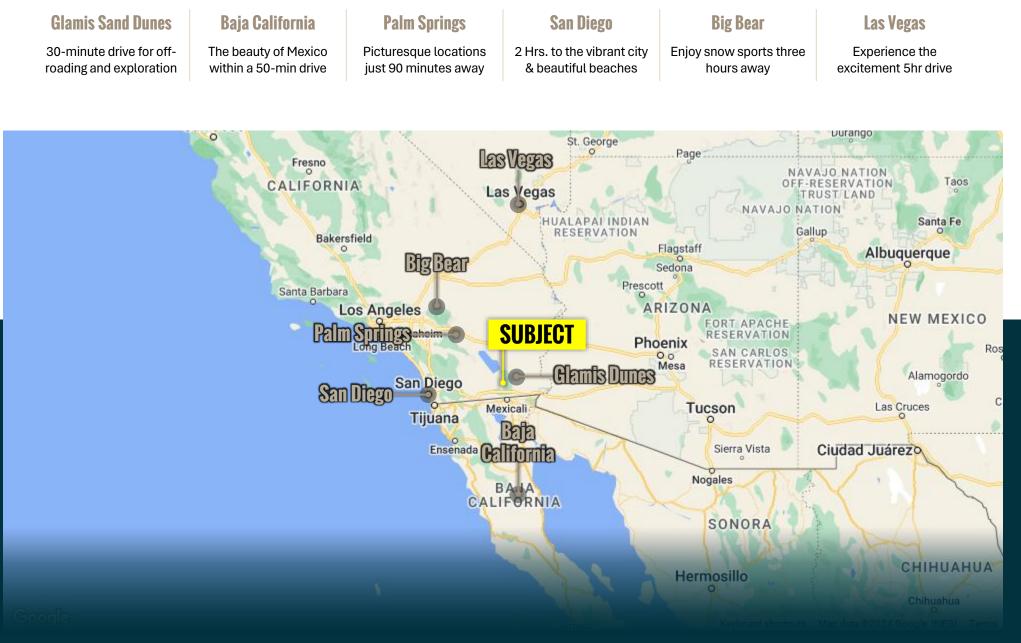

Brawley is located in the Colorado Desert and Lower Colorado River Valley regions. The city's elevation, like other Imperial Valley towns, is below sea level. It is 13 miles (21 km) north of El Centro, about 70 miles west of Yuma, Arizona, 95 miles southeast of Palm Springs and 130 miles east of San Diego.

## Tourism Basecamp