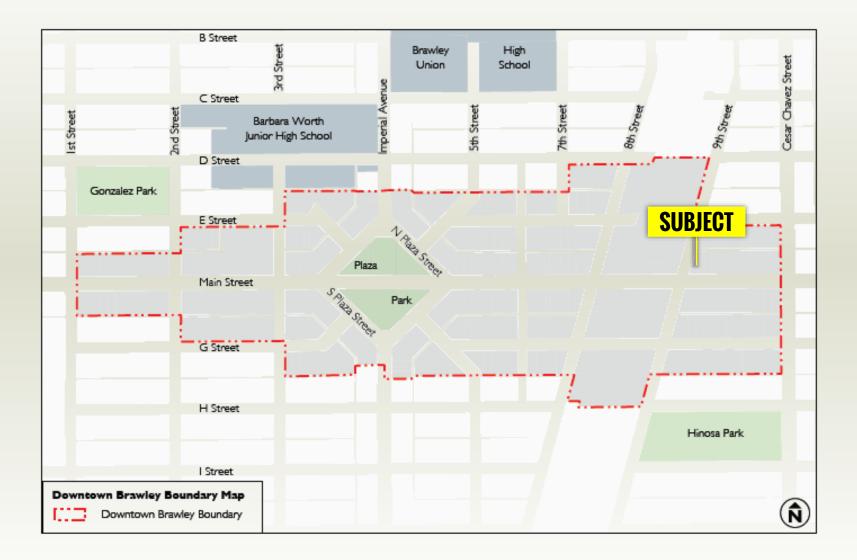

The property is located directly on Main Street which is the primarily retail arterial through Brawley and is within the Downtown core. The property does fall into the East Village neighborhood of the Downtown Specific Plan for Brawley.

# Location Overview

# 901 Main Street