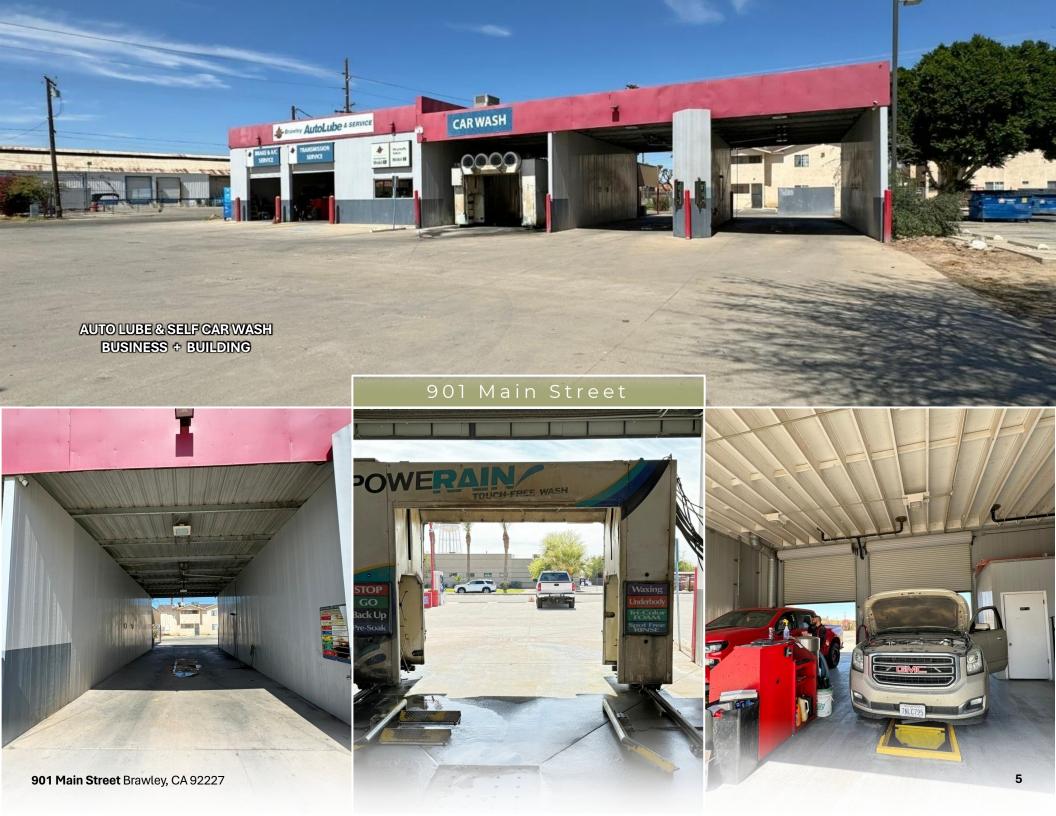

### Property Overview

We are pleased to offer a unique opportunity to purchase an established Oil Lube and Self Car Wash property in Brawley, California at an affordable price point. According to CoStar the building is just over 4,600 square feet and is situated on 18,280 square feet of land. The property includes 2 oil change bays, plus 3 self car-wash bays and an office-waiting room area.

Auto Lube & Self Car Wash Business & Building

AFFORDABILITY

Affordable Price Point at Under \$700,000

**LARGE LOT** 

Includes a Large Corner Lot of Over 18,000 SF

EQUIPMENT

2 Oil Change Bays and 3 Self Car Wash Bays

#### AUTO LUBE

#### SELF-CARWASH