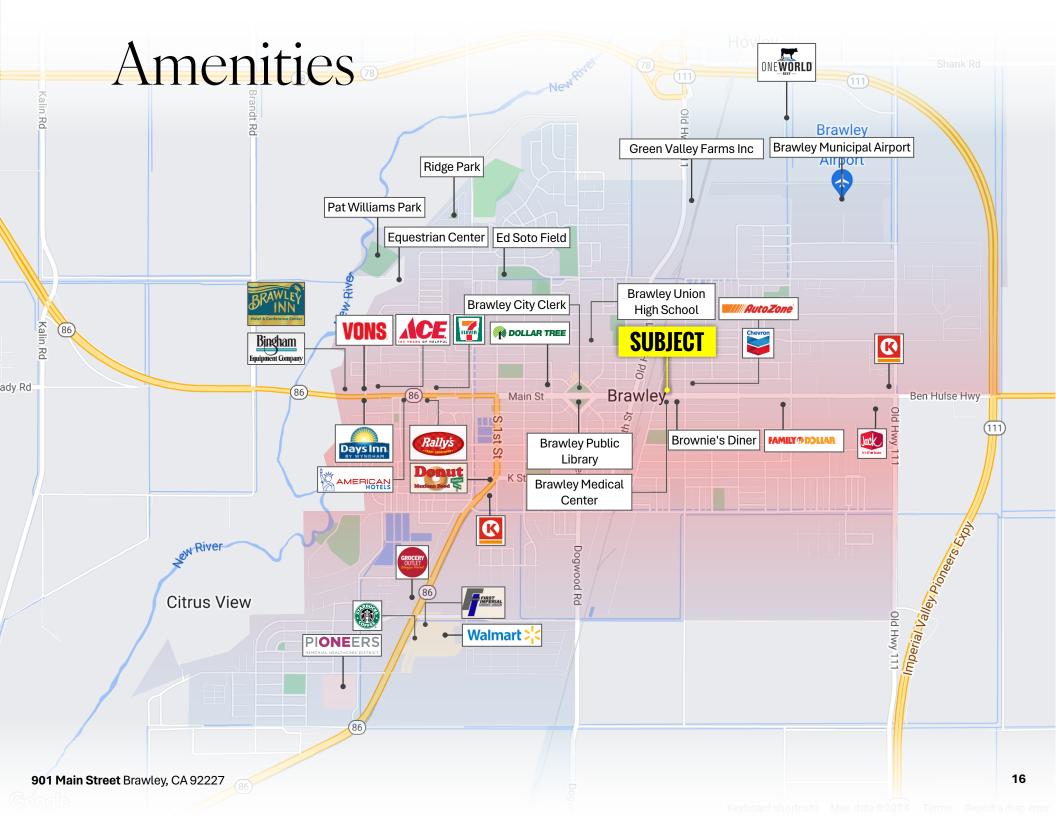

### Property Overview

We are pleased to offer a unique opportunity to purchase an established Oil Lube and Self Car Wash property in Brawley, California at an affordable price point. According to CoStar the building is just over 4,600 square feet and is situated on 18,280 square feet of land. The property includes 2 oil change bays, plus 3 self car-wash bays and an office-waiting room area.

The property is located directly on Main Street which is the primarily retail arterial through Brawley and is within the Downtown core. The property does fall into the East Village neighborhood of the Downtown Specific Plan for Brawley.

**ESTABLISHED** 

Established Business and Known Location

LOCATION

Located in the Downtown Core of Brawley