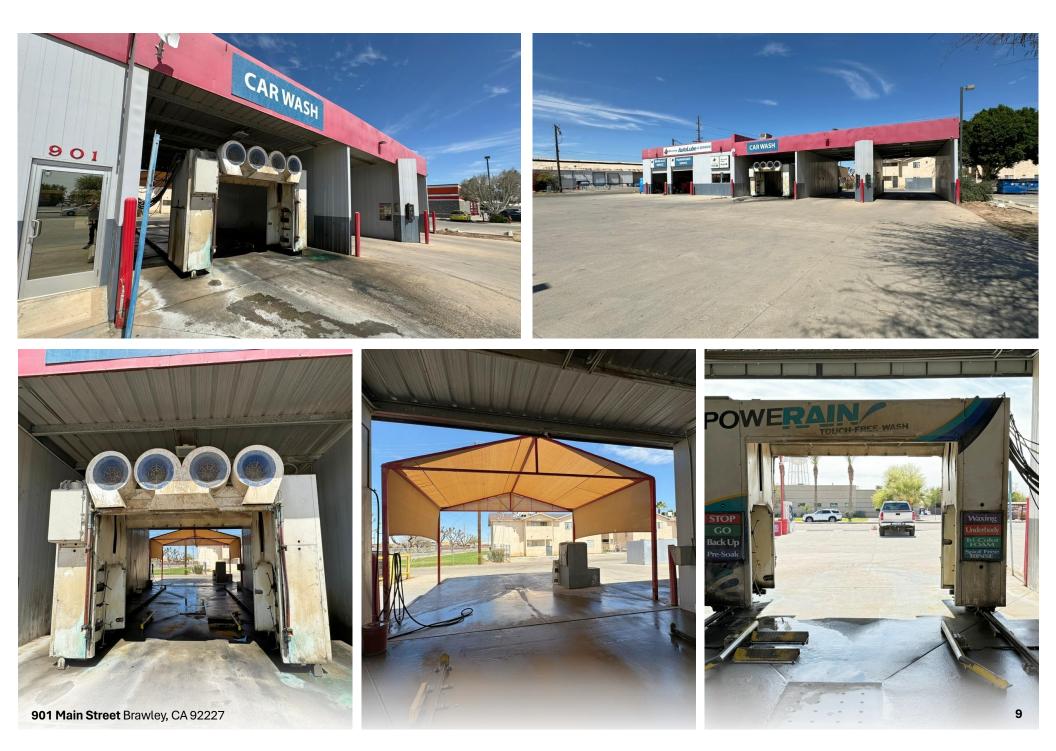

### Property Overview

We are pleased to offer a unique opportunity to purchase an established Oil Lube and Self Car Wash property in Brawley, California at an affordable price point. According to CoStar the building is just over 4,600 square feet and is situated on 18,280 square feet of land. The property includes 2 oil change bays, plus 3 self car-wash bays and an office-waiting room area.

Auto Lube & Self Car Wash Business & Building

AFFORDABILITY

Affordable Price Point at Under \$700,000

**LARGE LOT** 

Includes a Large Corner Lot of Over 18,000 SF

EQUIPMENT

2 Oil Change Bays and 3 Self Car Wash Bays

**ESTABLISHED** 

Established Business and Known Location

LOCATION

Located in the Downtown Core of Brawley

#### AUTO LUBE

#### SELF-CARWASH