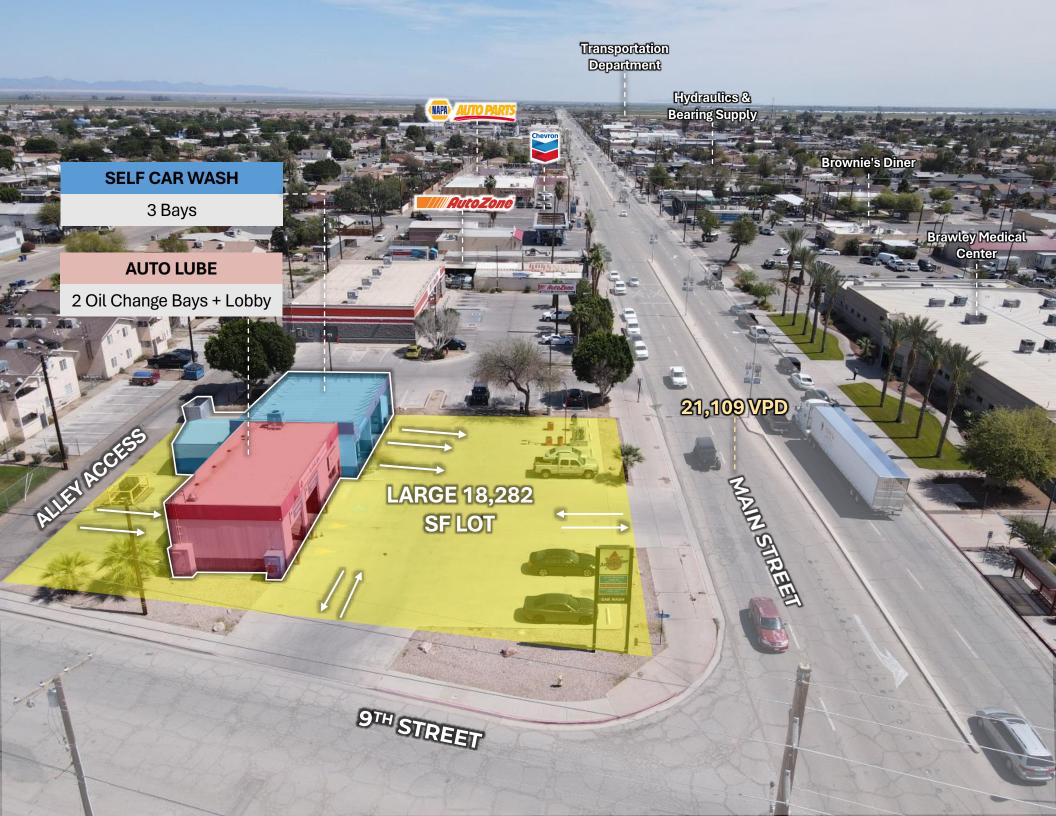

### Property Overview

We are pleased to offer a unique opportunity to purchase an established Oil Lube and Self Car Wash property in Brawley, California at an affordable price point. According to CoStar the building is just over 4,600 square feet and is situated on 18,280 square feet of land. The property includes 2 oil change bays, plus 3 self car-wash bays and an office-waiting room area.

The property is located directly on Main Street which is the primarily retail arterial through Brawley and is within the Downtown core. The property does fall into the East Village neighborhood of the Downtown Specific Plan for Brawley.

Auto Lube & Self Car Wash Business & Building

AFFORDABILITY

Affordable Price Point at Under \$700,000

**LARGE LOT** 

Includes a Large Corner Lot of Over 18,000 SF

EQUIPMENT

2 Oil Change Bays and 3 Self Car Wash Bays