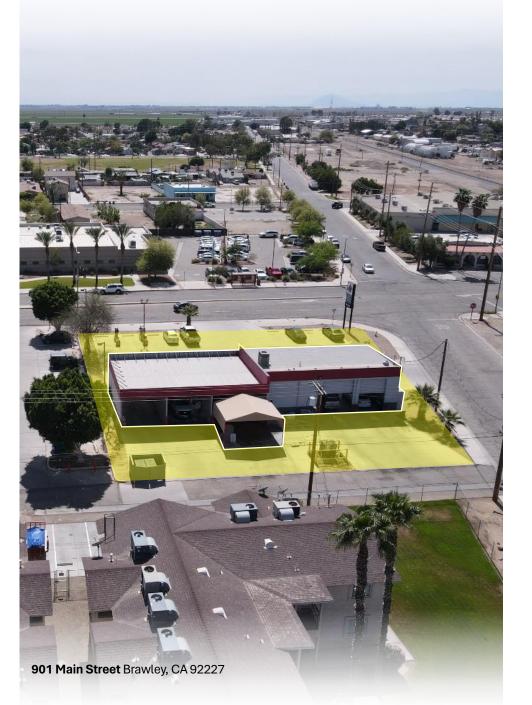

### Property Summary

| THE ASSET     |                               |                              |  |
|---------------|-------------------------------|------------------------------|--|
| PRICE         | ■ \$695,000                   | \$695,000                    |  |
| ТҮРЕ          | Retail – A                    | Retail – Auto Service        |  |
| BUILDING SIZE | ■ 4,680 SF                    | <ul> <li>4,680 SF</li> </ul> |  |
| LOT SIZE      | <ul> <li>18,282 SF</li> </ul> | ■ 18,282 SF                  |  |
| YEAR BUILT    | <ul> <li>2005 (Acc</li> </ul> | 2005 (According to CoStar)   |  |
| APN           | • 047-353-032-000             |                              |  |
| ZONING        |                               |                              |  |
| 80            | 50                            | 52                           |  |
| WALKSCORE     | TRANSIT SCORE                 | <b>BIKE SCORE</b>            |  |

### Property Overview

We are pleased to offer a unique opportunity to purchase an established Oil Lube and Self Car Wash property in Brawley, California at an affordable price point. According to CoStar the building is just over 4,600 square feet and is situated on 18,280 square feet of land. The property includes 2 oil change bays, plus 3 self car-wash bays and an office-waiting room area.

The property is located directly on Main Street which is the primarily retail arterial through Brawley and is within the Downtown core. The property does fall into the East Village neighborhood of the Downtown Specific Plan for Brawley.