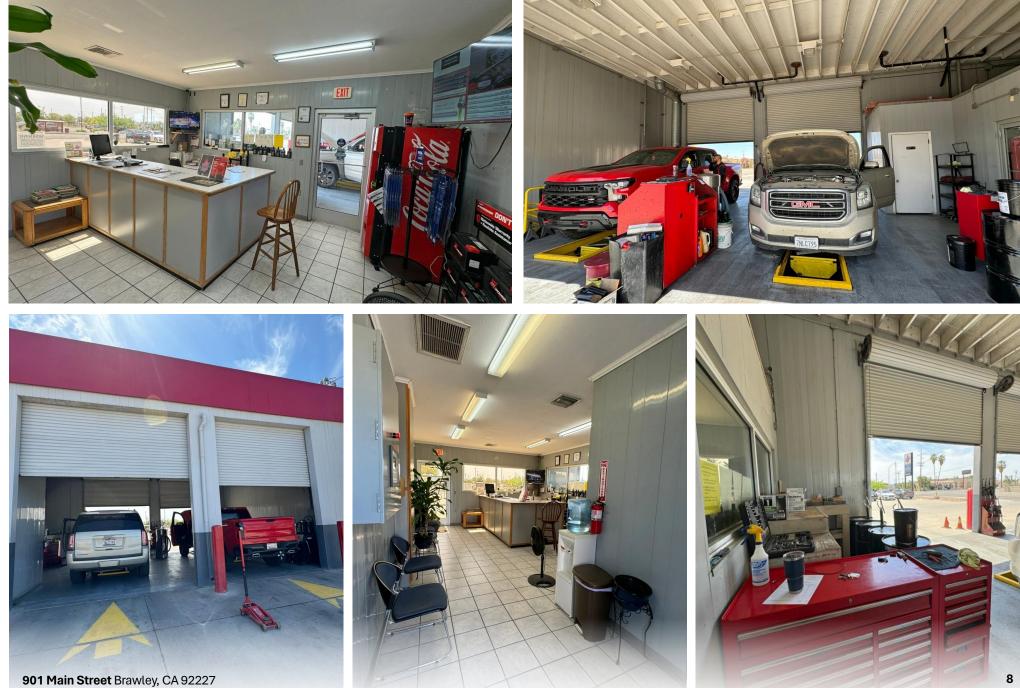

### Property Overview

We are pleased to offer a unique opportunity to purchase an established Oil Lube and Self Car Wash property in Brawley, California at an affordable price point. According to CoStar the building is just over 4,600 square feet and is situated on 18,280 square feet of land. The property includes 2 oil change bays, plus 3 self car-wash bays and an office-waiting room area.

Auto Lube & Self Car Wash Business & Building

AFFORDABILITY

Affordable Price Point at Under \$700,000

**LARGE LOT** 

Includes a Large Corner Lot of Over 18,000 SF

EQUIPMENT

2 Oil Change Bays and 3 Self Car Wash Bays