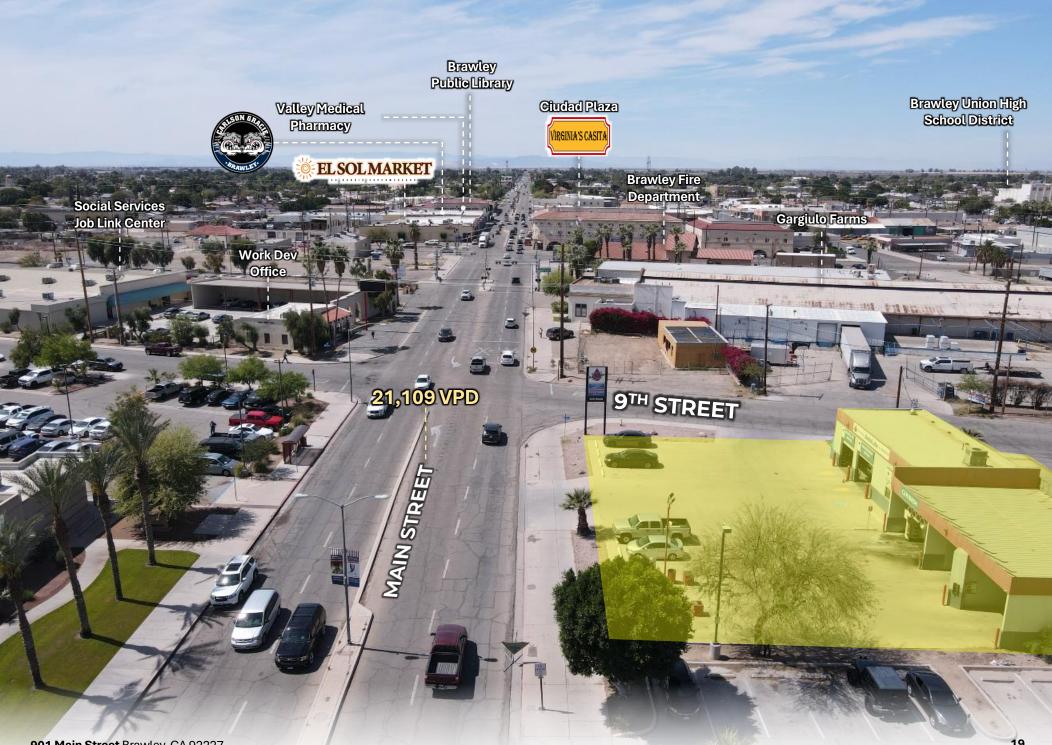

### Property Overview

We are pleased to offer a unique opportunity to purchase an established Oil Lube and Self Car Wash property in Brawley, California at an affordable price point. According to CoStar the building is just over 4,600 square feet and is situated on 18,280 square feet of land. The property includes 2 oil change bays, plus 3 self car-wash bays and an office-waiting room area.

The property is located directly on Main Street which is the primarily retail arterial through Brawley and is within the Downtown core. The property does fall into the East Village neighborhood of the Downtown Specific Plan for Brawley.