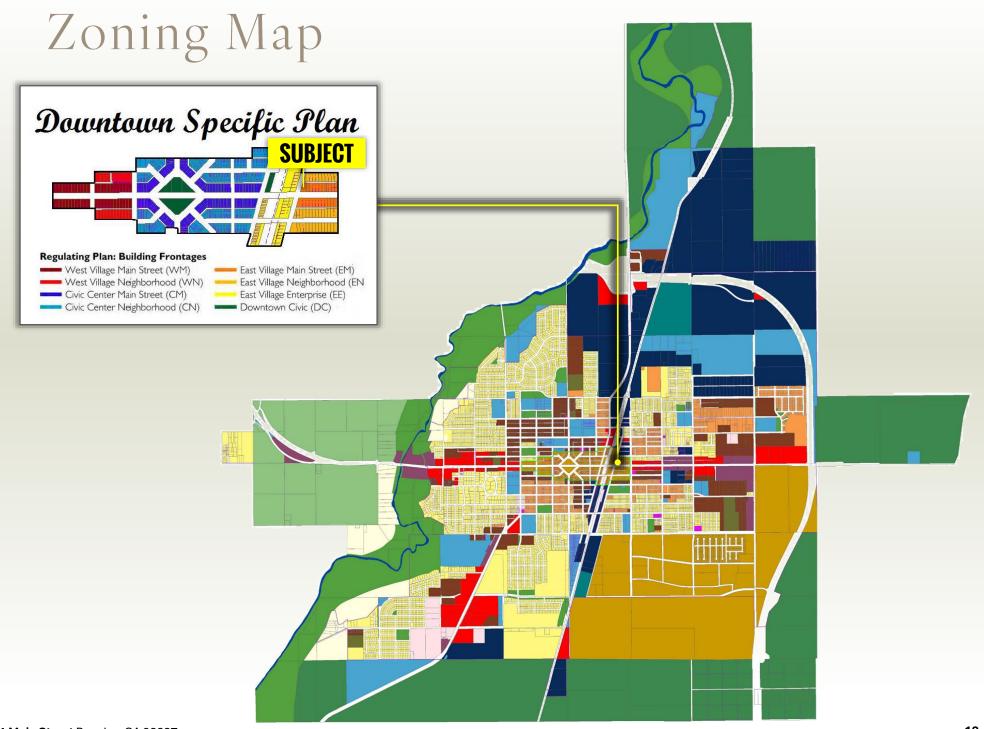

The property is located directly on Main Street which is the primarily retail arterial through Brawley and is within the Downtown core. The property does fall into the East Village neighborhood of the Downtown Specific Plan for Brawley.

# Zoning Profile

901 Main Street

### Downtown Specific Plan