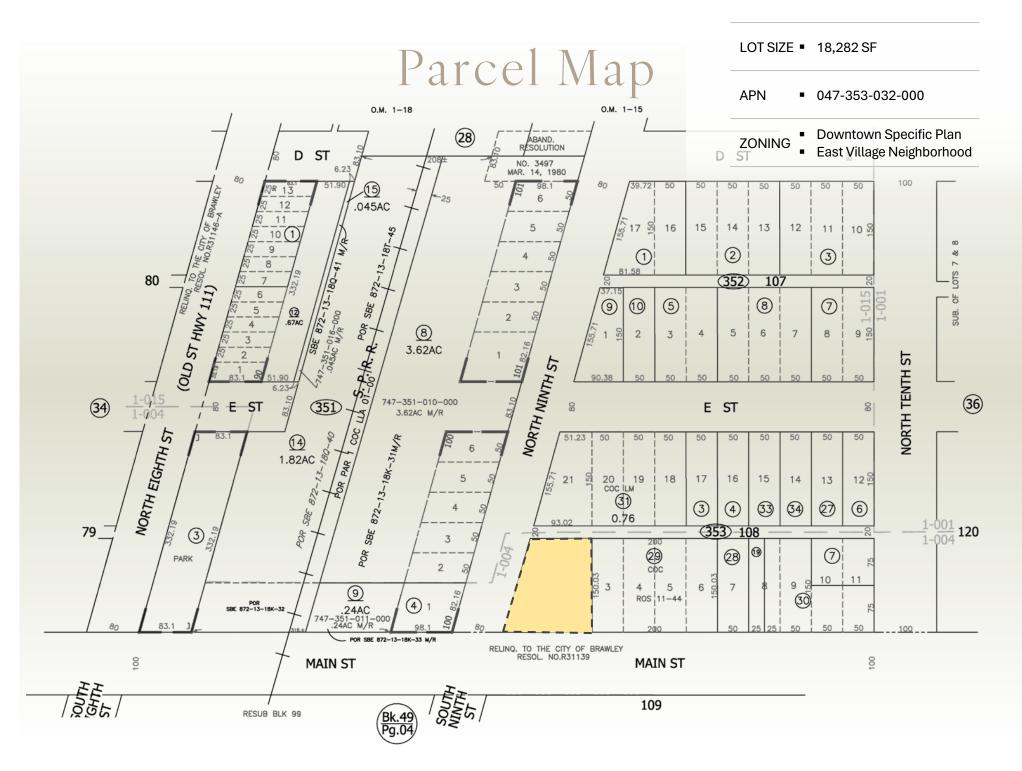

### Property Summary

| THE ASSET     |                               |                              |  |
|---------------|-------------------------------|------------------------------|--|
| PRICE         | ■ \$695,000                   | \$695,000                    |  |
| ТҮРЕ          | Retail – A                    | Retail – Auto Service        |  |
| BUILDING SIZE | ■ 4,680 SF                    | <ul> <li>4,680 SF</li> </ul> |  |
| LOT SIZE      | <ul> <li>18,282 SF</li> </ul> | ■ 18,282 SF                  |  |
| YEAR BUILT    | <ul> <li>2005 (Acc</li> </ul> | 2005 (According to CoStar)   |  |
| APN           | • 047-353-032-000             |                              |  |
| ZONING        |                               |                              |  |
| 80            | 50                            | 52                           |  |
| WALKSCORE     | TRANSIT SCORE                 | <b>BIKE SCORE</b>            |  |

### Property Overview

We are pleased to offer a unique opportunity to purchase an established Oil Lube and Self Car Wash property in Brawley, California at an affordable price point. According to CoStar the building is just over 4,600 square feet and is situated on 18,280 square feet of land. The property includes 2 oil change bays, plus 3 self car-wash bays and an office-waiting room area.