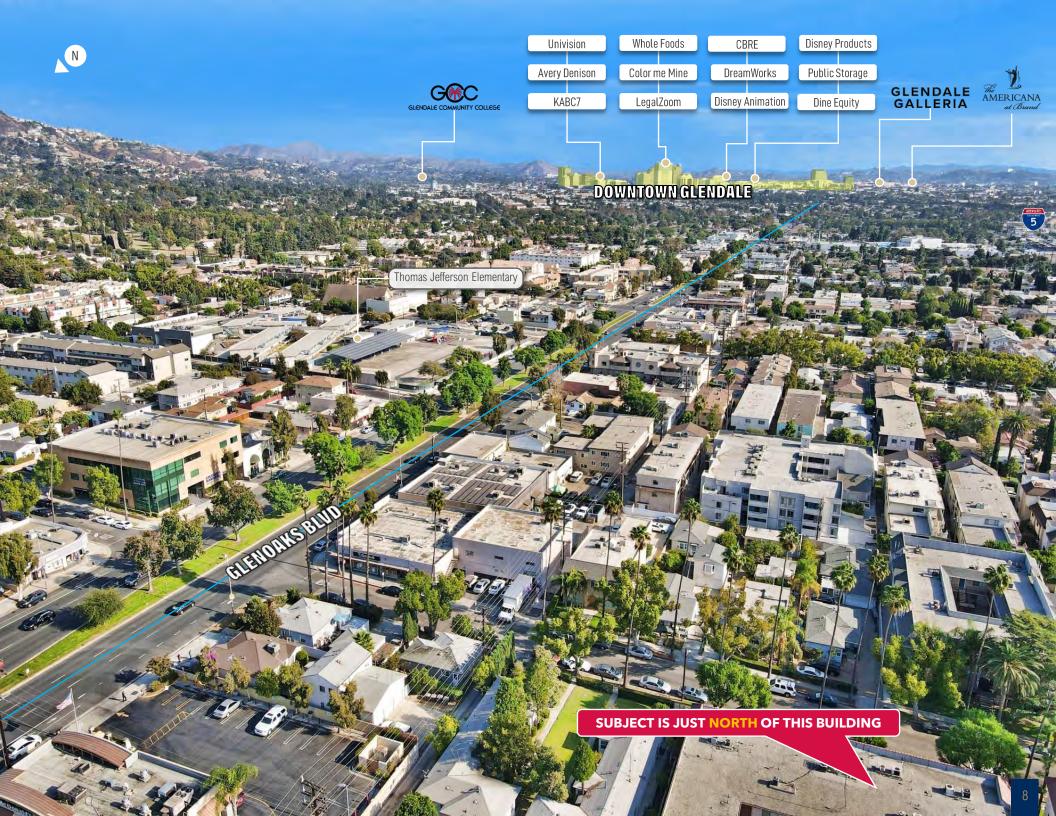

### GLENDALE CALIFORNIA

The City of Glendale was incorporated on February 16, 1906 and spans approximately 30.6 square miles with a current population of approximately 203,054 people (US Census 2017 Population Estimates). Located minutes away from downtown Los Angeles, Pasadena, Burbank, Hollywood, and Universal City, Glendale is the fourth largest city in Los Angeles County and is surrounded by Southern California's leading commercial districts.

Downtown Glendale is home to a variety of unique specialty stores, fine dining, movie theaters, night clubs, and three live performance theaters: the Alex Theatre, Glendale Center Theatre, and Anteaus Theatre. You will also find the nationally known Glendale Galleria and Americana at Brand.