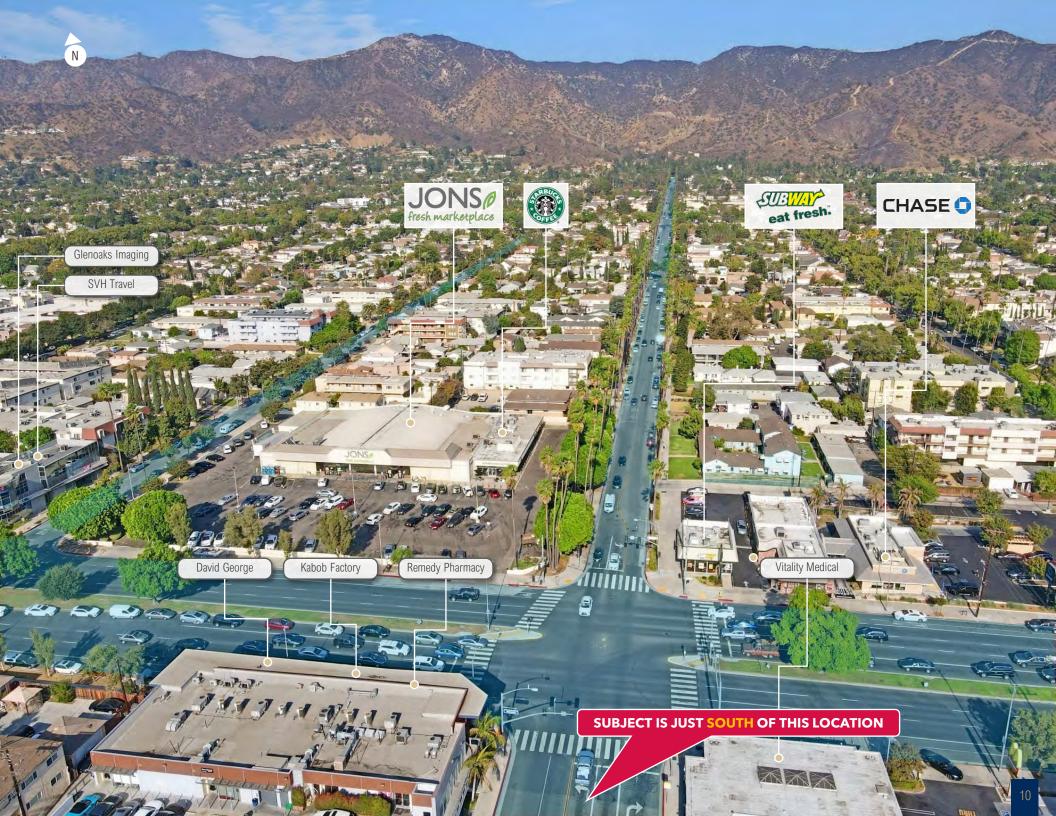

### THE OPPORTUNITY

We are pleased to present 2 adjacent lots in the City of Glendale, which include a 3-Unit Property and an adjacent Single Family Residence just south of Glenoaks Boulevard on Western Avenue. The Triplex is located at 1046 Western Avenue, and has 2 units towards the rear, which are fully occupied and a separate house in the front which is currently inhabitable and in need of major repair or teardown. The adjacent parcel, located at 1050 Western Avenue, includes a 2-bedroom 1-bathroom Single Family Residence, which is currently occupied by a long-term tenant on a month to month lease.

The property is currently generating income of \$4,100 per month. A developer can purchase this property and have income to support holding costs while going through the entitlement process. That in conjunction with the superior location of this asset, makes this offering truly a compelling property in today's competitive development opportunities market.