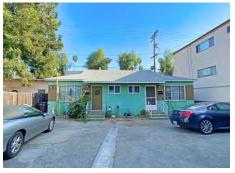

### THE OPPORTUNITY

We are pleased to present 2 adjacent lots in the City of Glendale, which include a 3-Unit Property and an adjacent Single Family Residence just south of Glenoaks Boulevard on Western Avenue. The Triplex is located at 1046 Western Avenue, and has 2 units towards the rear, which are fully occupied and a separate house in the front which is currently inhabitable and in need of major repair or teardown. The adjacent parcel, located at 1050 Western Avenue, includes a 2-bedroom 1-bathroom Single Family Residence, which is currently occupied by a long-term tenant on a month to month lease.