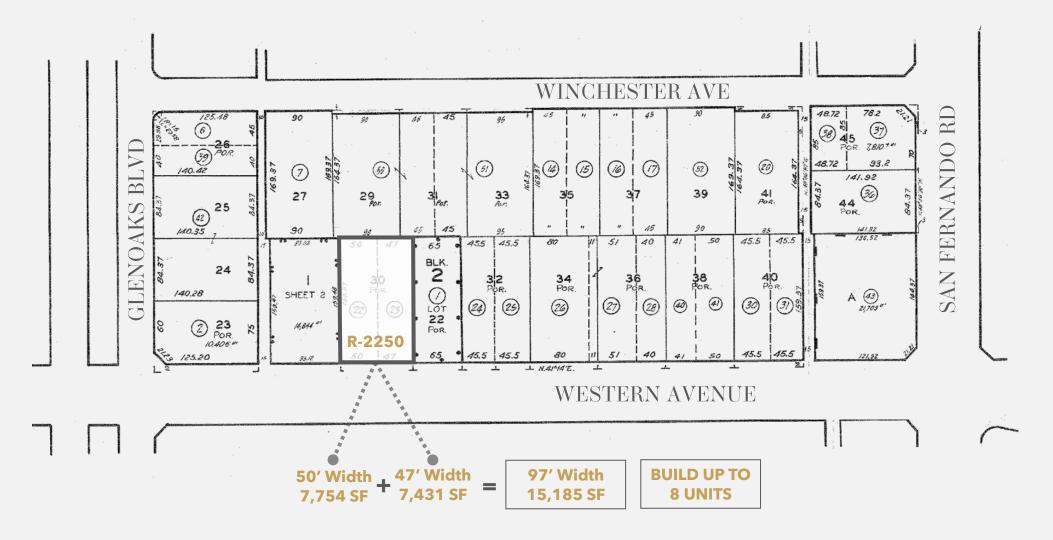

According to public data, the parcels total 15,185 square feet, with dimensions of 97' wide by 159.37' deep. Important to note, the dimensions calculate to a larger lot size than what is reported by the tax assessor, but for the purposes of this offering we are assuming the assessor's lot size total of 15,185 square feet.

The zoning of the property is R2250, which is a Glendale Medium Density Zoning. According to Glendale municipal code, lots which have a width of 90 feet or greater can calculate 1 dwelling unit for each 1,800 square feet of land. Based on our translation, a developer can build a total of 8 dwelling units on these two lots. All Buyers are encouraged to conduct their own investigation and should not rely solely on this data for investment or future development purposes.