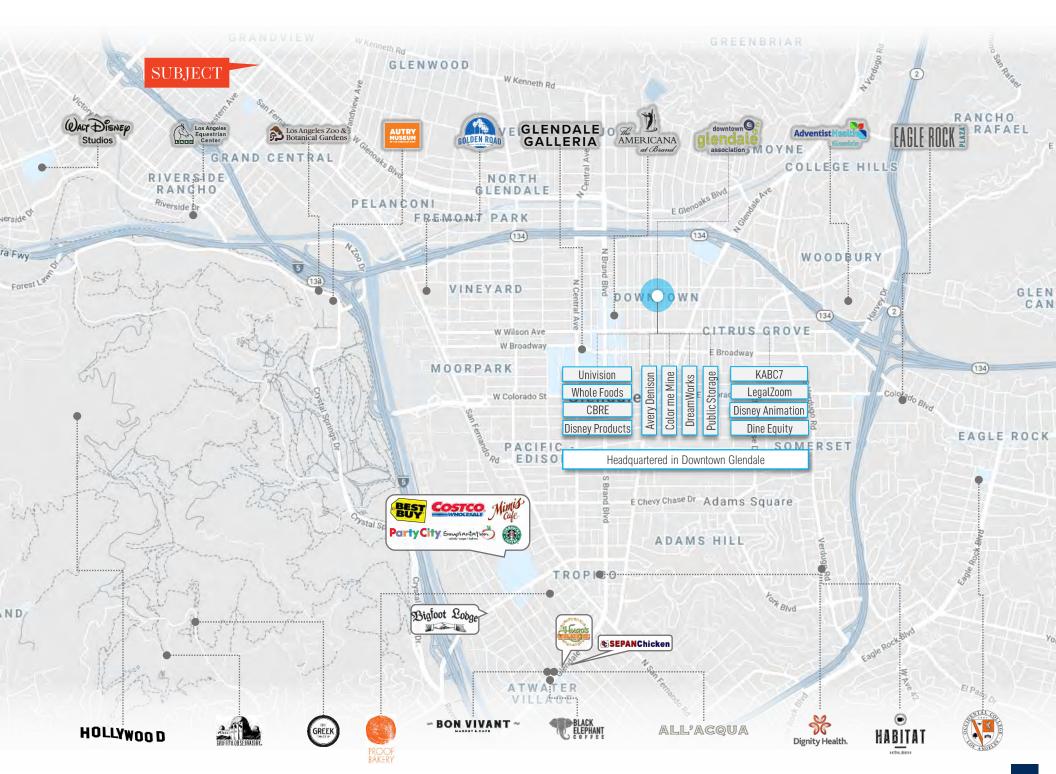

### GLENDALE CALIFORNIA

The City of Glendale was incorporated on February 16, 1906 and spans approximately 30.6 square miles with a current population of approximately 203,054 people (US Census 2017 Population Estimates). Located minutes away from downtown Los Angeles, Pasadena, Burbank, Hollywood, and Universal City, Glendale is the fourth largest city in Los Angeles County and is surrounded by Southern California's leading commercial districts.

## Firms investing in DTG

As one of its core functions, Glendale provides well-maintained streets and a variety of transportation services. The City's historic success at attracting employers is partially attributed to the result of its location at the center of four major freeways including the I-5 Golden State Freeway, SR-2 Glendale Freeway, ST-134 Ventura Freeway, and the 210 Foothill Freeway; all provide easy access for residents, workers, and customers from around the region. Glendale also offers its own bus services, the Beeline, with 13 routes connecting customers to Jet Propulsion Laboratory (JPL), the City of Burbank, and the Metrolink Stations in both Burbank and Glendale.

Downtown Glendale is home to a variety of unique specialty stores, fine dining, movie theaters, night clubs, and three live performance theaters: the Alex Theatre, Glendale Center Theatre, and Anteaus Theatre. You will also find the nationally known Glendale Galleria and Americana at Brand.