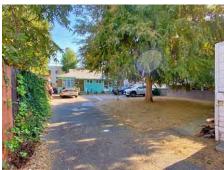

### THE OPPORTUNITY

We are pleased to present 2 adjacent lots in the City of Glendale, which include a 3-Unit Property and an adjacent Single Family Residence just south of Glenoaks Boulevard on Western Avenue. The Triplex is located at 1046 Western Avenue, and has 2 units towards the rear, which are fully occupied and a separate house in the front which is currently inhabitable and in need of major repair or teardown. The adjacent parcel, located at 1050 Western Avenue, includes a 2-bedroom 1-bathroom Single Family Residence, which is currently occupied by a long-term tenant on a month to month lease.

According to public data, the parcels total 15,185 square feet, with dimensions of 97' wide by 159.37' deep. Important to note, the dimensions calculate to a larger lot size than what is reported by the tax assessor, but for the purposes of this offering we are assuming the assessor's lot size total of 15,185 square feet.