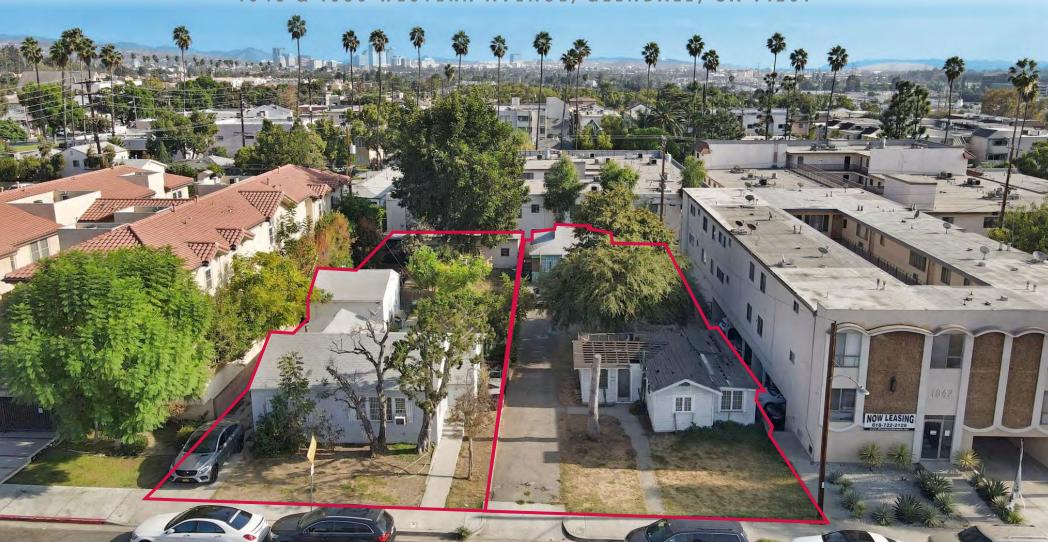

### THE OPPORTUNITY

We are pleased to present 2 adjacent lots in the City of Glendale, which include a 3-Unit Property and an adjacent Single Family Residence just south of Glenoaks Boulevard on Western Avenue. The Triplex is located at 1046 Western Avenue, and has 2 units towards the rear, which are fully occupied and a separate house in the front which is currently inhabitable and in need of major repair or teardown. The adjacent parcel, located at 1050 Western Avenue, includes a 2-bedroom 1-bathroom Single Family Residence, which is currently occupied by a long-term tenant on a month to month lease.

According to public data, the parcels total 15,185 square feet, with dimensions of 97' wide by 159.37' deep. Important to note, the dimensions calculate to a larger lot size than what is reported by the tax assessor, but for the purposes of this offering we are assuming the assessor's lot size total of 15,185 square feet.