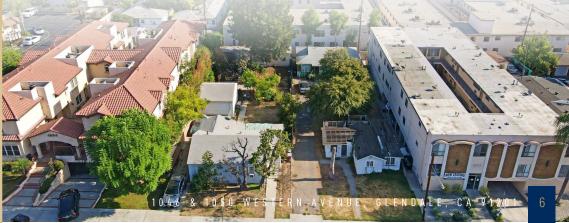

# Western Portfolio

1046 & 1050 WESTERN AVENUE, GLENDALE, CA 91201

### THE OPPORTUNITY

We are pleased to present 2 adjacent lots in the City of Glendale, which include a 3-Unit Property and an adjacent Single Family Residence just south of Glenoaks Boulevard on Western Avenue. The Triplex is located at 1046 Western Avenue, and has 2 units towards the rear, which are fully occupied and a separate house in the front which is currently inhabitable and in need of major repair or teardown. The adjacent parcel, located at 1050 Western Avenue, includes a 2-bedroom 1-bathroom Single Family Residence, which is currently occupied by a long-term tenant on a month to month lease.