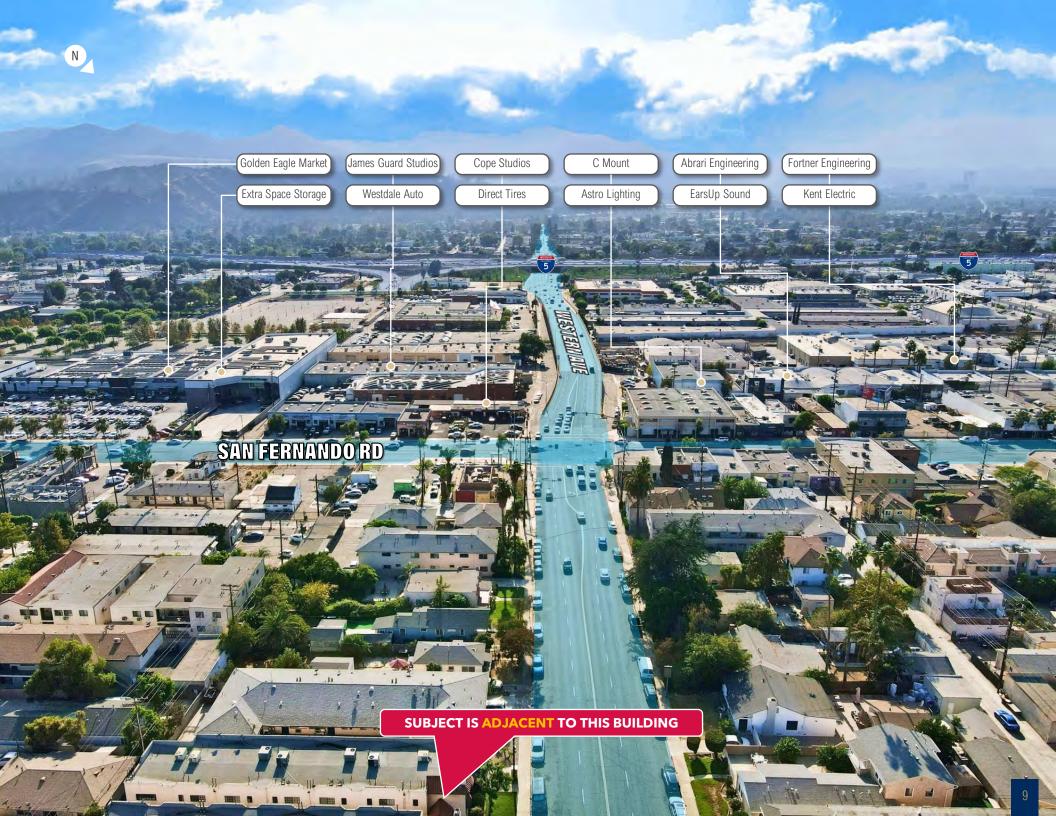

#### INDUSTRIAL-TO-OFFICE CONVERSION PROPOSED IN GLENDALE

The four buildings - some of which are nearly a century old - span a 4.3-acre property located at 6231-6325 San Fernando Road. Property owner Jakub Tejchman intends to renovate the existing structures and expand upon them by approximately 21,000 square feet, resulting in nearly 89,000 square feet of leasable space.