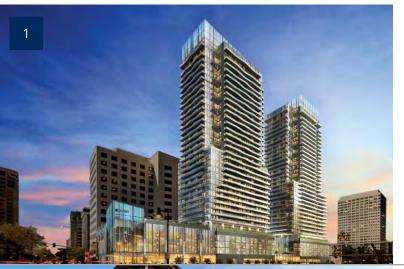

#### **EXTENDED-STAY HOTEL**

Located at the southwest corner of Wilson Avenue and Louise Street, the six-story Residence Inn consists of 145 guest rooms, as well as amenities such as a fitness center, a pool deck, a meeting room, and a 24-hour market. The podium-type building sits atop two levels of basement parking.