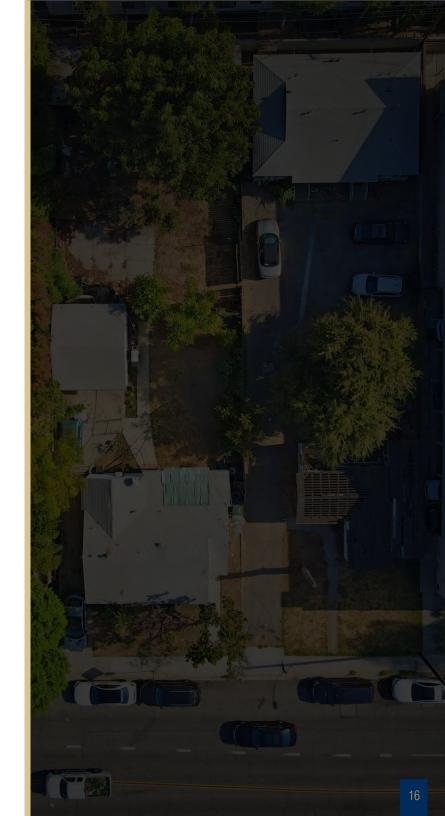

### THE OPPORTUNITY

We are pleased to present 2 adjacent lots in the City of Glendale, which include a 3-Unit Property and an adjacent Single Family Residence just south of Glenoaks Boulevard on Western Avenue. The Triplex is located at 1046 Western Avenue, and has 2 units towards the rear, which are fully occupied and a separate house in the front which is currently inhabitable and in need of major repair or teardown. The adjacent parcel, located at 1050 Western Avenue, includes a 2-bedroom 1-bathroom Single Family Residence, which is currently occupied by a long-term tenant on a month to month lease.

According to public data, the parcels total 15,185 square feet, with dimensions of 97' wide by 159.37' deep. Important to note, the dimensions calculate to a larger lot size than what is reported by the tax assessor, but for the purposes of this offering we are assuming the assessor's lot size total of 15,185 square feet.

The zoning of the property is R2250, which is a Glendale Medium Density Zoning. According to Glendale municipal code, lots which have a width of 90 feet or greater can calculate 1 dwelling unit for each 1,800 square feet of land. Based on our translation, a developer can build a total of 8 dwelling units on these two lots. All Buyers are encouraged to conduct their own investigation and should not rely solely on this data for investment or future development purposes.