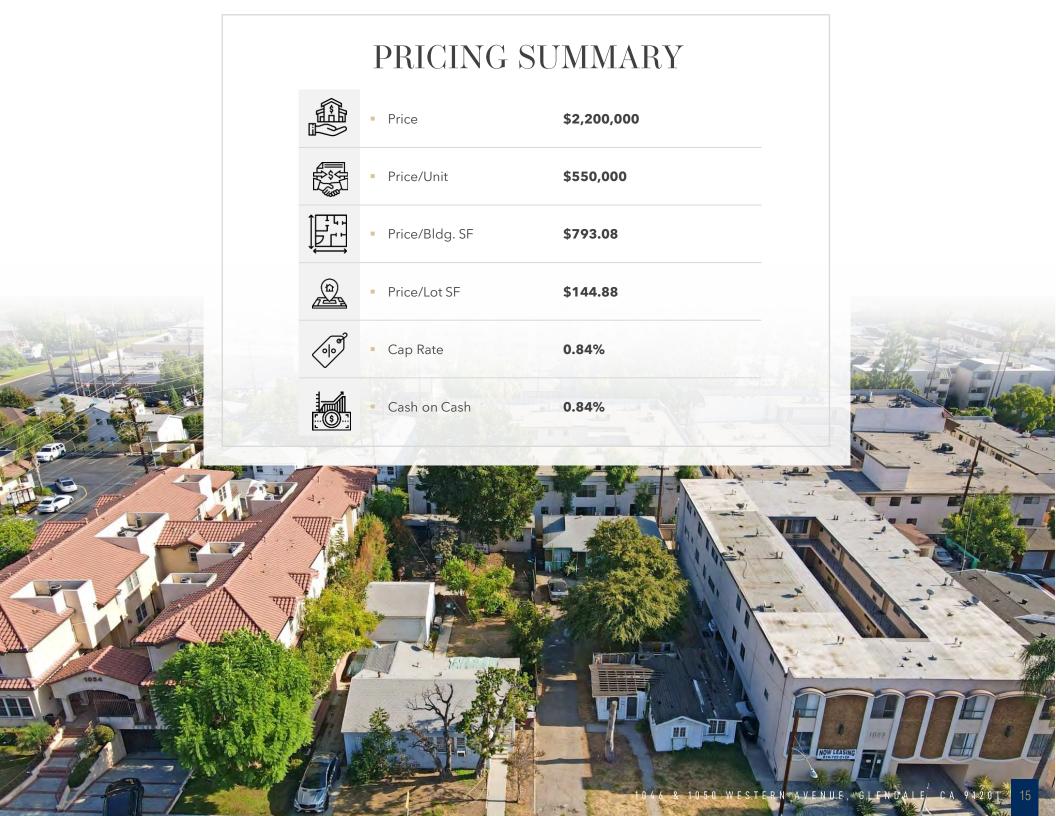

# FINANCIAL ANALYSIS

| PRICING        |             |
|----------------|-------------|
| OFFERING PRICE | \$2,200,000 |
| PRICE/UNIT     | \$550,000   |
| PRICE/SF       | \$793.08    |
| CAP RATE       | 0.84%       |