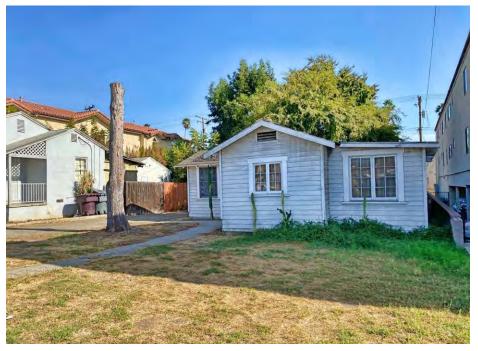

### THE OPPORTUNITY

We are pleased to present 2 adjacent lots in the City of Glendale, which include a 3-Unit Property and an adjacent Single Family Residence just south of Glenoaks Boulevard on Western Avenue. The Triplex is located at 1046 Western Avenue, and has 2 units towards the rear, which are fully occupied and a separate house in the front which is currently inhabitable and in need of major repair or teardown. The adjacent parcel, located at 1050 Western Avenue, includes a 2-bedroom 1-bathroom Single Family Residence, which is currently occupied by a long-term tenant on a month to month lease.