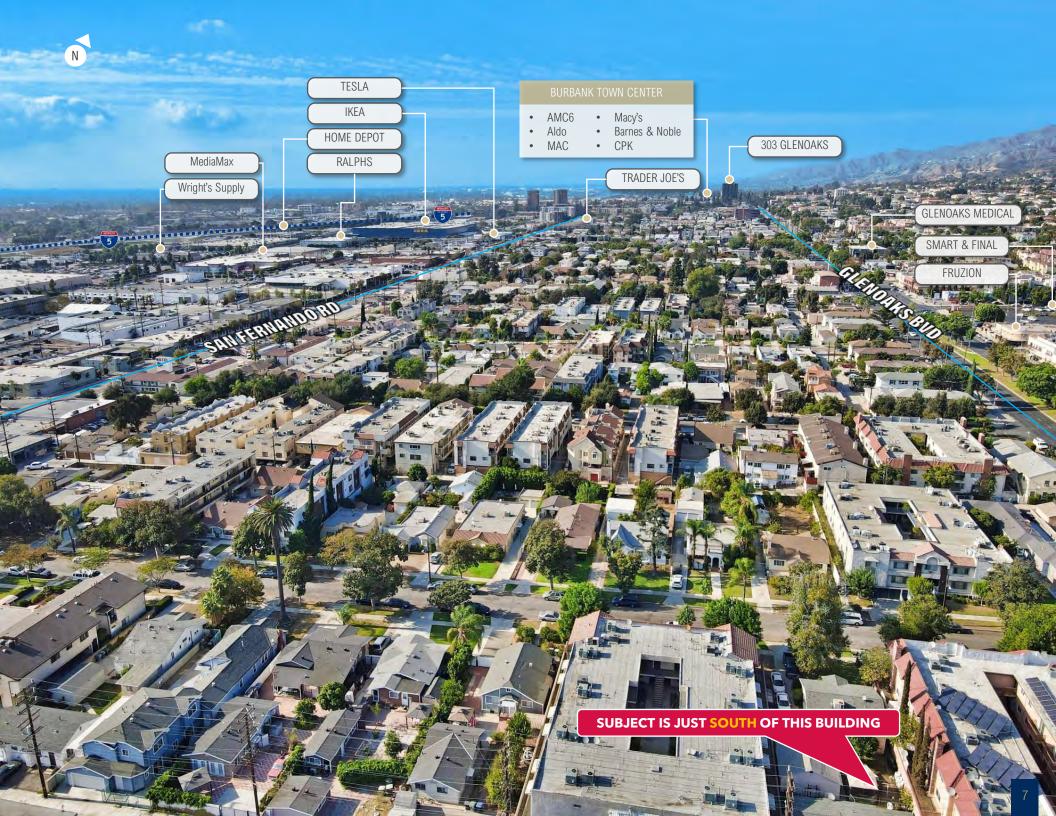

### GLENDALE CALIFORNIA

The City of Glendale was incorporated on February 16, 1906 and spans approximately 30.6 square miles with a current population of approximately 203,054 people (US Census 2017 Population Estimates). Located minutes away from downtown Los Angeles, Pasadena, Burbank, Hollywood, and Universal City, Glendale is the fourth largest city in Los Angeles County and is surrounded by Southern California's leading commercial districts.

Downtown Glendale is home to a variety of unique specialty stores, fine dining, movie theaters, night clubs, and three live performance theaters: the Alex Theatre, Glendale Center Theatre, and Anteaus Theatre. You will also find the nationally known Glendale Galleria and Americana at Brand.