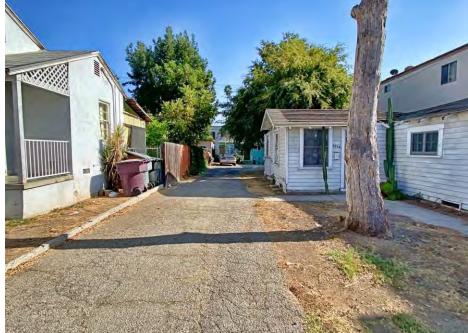

### THE OPPORTUNITY

We are pleased to present 2 adjacent lots in the City of Glendale, which include a 3-Unit Property and an adjacent Single Family Residence just south of Glenoaks Boulevard on Western Avenue. The Triplex is located at 1046 Western Avenue, and has 2 units towards the rear, which are fully occupied and a separate house in the front which is currently inhabitable and in need of major repair or teardown. The adjacent parcel, located at 1050 Western Avenue, includes a 2-bedroom 1-bathroom Single Family Residence, which is currently occupied by a long-term tenant on a month to month lease.

According to public data, the parcels total 15,185 square feet, with dimensions of 97' wide by 159.37' deep. Important to note, the dimensions calculate to a larger lot size than what is reported by the tax assessor, but for the purposes of this offering we are assuming the assessor's lot size total of 15,185 square feet.