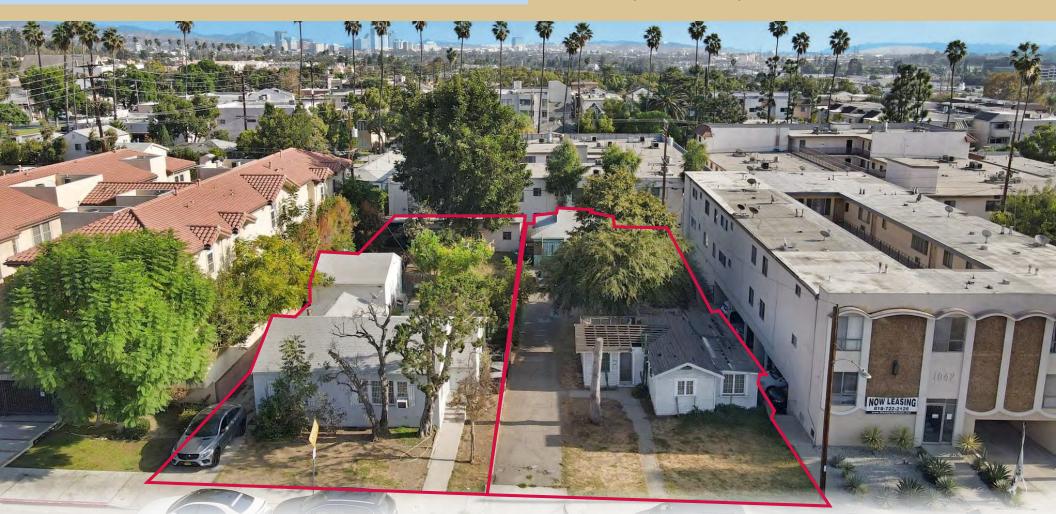

### THE OPPORTUNITY

We are pleased to present 2 adjacent lots in the City of Glendale, which include a 3-Unit Property and an adjacent Single Family Residence just south of Glenoaks Boulevard on Western Avenue. The Triplex is located at 1046 Western Avenue, and has 2 units towards the rear, which are fully occupied and a separate house in the front which is currently inhabitable and in need of major repair or teardown. The adjacent parcel, located at 1050 Western Avenue, includes a 2-bedroom 1-bathroom Single Family Residence, which is currently occupied by a long-term tenant on a month to month lease.

According to public data, the parcels total 15,185 square feet, with dimensions of 97' wide by 159.37' deep. Important to note, the dimensions calculate to a larger lot size than what is reported by the tax assessor, but for the purposes of this offering we are assuming the assessor's lot size total of 15,185 square feet.