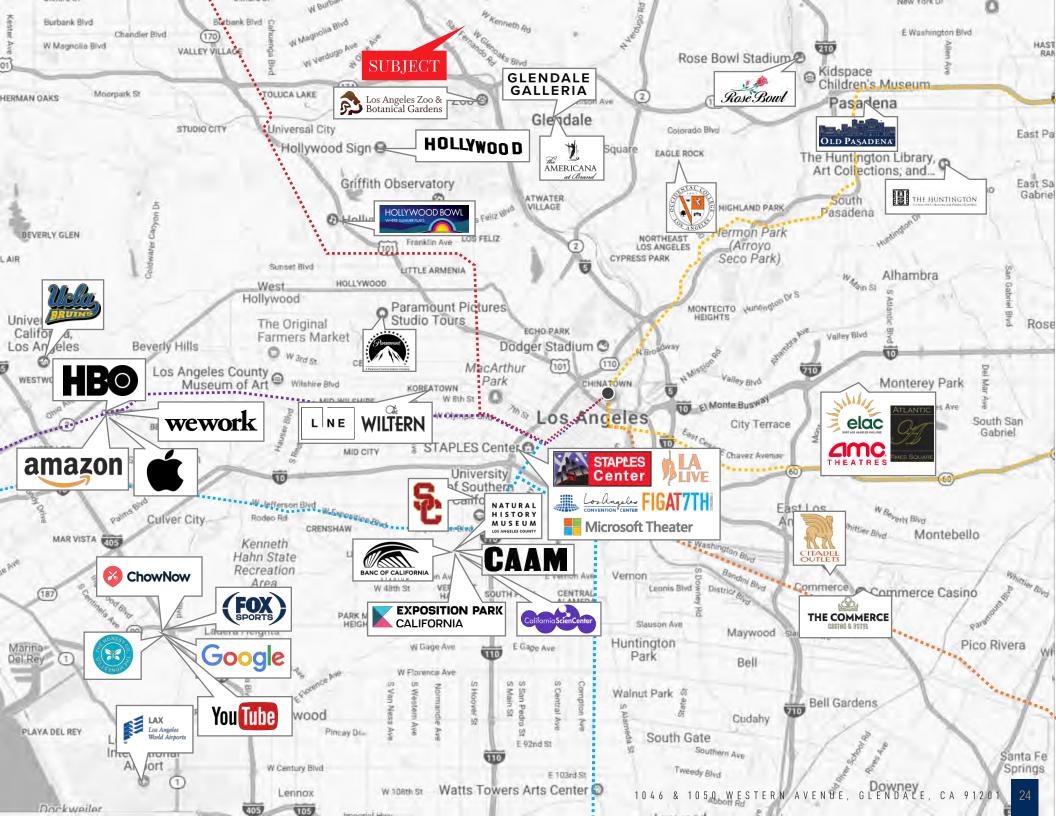

### GLENDALE CALIFORNIA

The City of Glendale was incorporated on February 16, 1906 and spans approximately 30.6 square miles with a current population of approximately 203,054 people (US Census 2017 Population Estimates). Located minutes away from downtown Los Angeles, Pasadena, Burbank, Hollywood, and Universal City, Glendale is the fourth largest city in Los Angeles County and is surrounded by Southern California's leading commercial districts.

## Firms investing in DTG

As one of its core functions, Glendale provides well-maintained streets and a variety of transportation services. The City's historic success at attracting employers is partially attributed to the result of its location at the center of four major freeways including the I-5 Golden State Freeway, SR-2 Glendale Freeway, ST-134 Ventura Freeway, and the 210 Foothill Freeway; all provide easy access for residents, workers, and customers from around the region. Glendale also offers its own bus services, the Beeline, with 13 routes connecting customers to Jet Propulsion Laboratory (JPL), the City of Burbank, and the Metrolink Stations in both Burbank and Glendale.