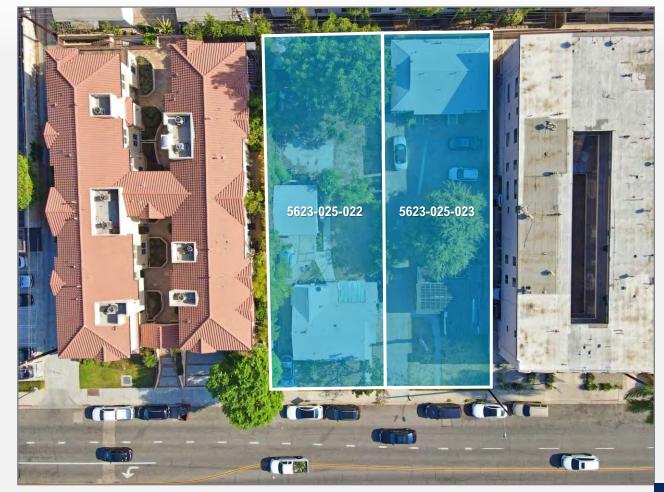

**EXISTING** 

\* LAND ZONING

| Address     | 1046 Western Avenue     | 1050 Western Avenue     | TOTAL             |
|-------------|-------------------------|-------------------------|-------------------|
| City        | Glendale, CA 91201      | Glendale, CA 91201      | -                 |
| APN         | 5623-025-023            | 5623-025-022            | -                 |
| Building SF | 1,855                   | 919                     | 2,744             |
| Lot SF      | 7,431                   | 7,754                   | 15,185            |
| Year Built  | 1918                    | 1941                    | -                 |
| Units       | 3 (Triplex)             | 1 (SFR)                 | 4                 |
| Zoning*     | R2250 Med. Density Res. | R2250 Med. Density Res. | -                 |
| Buildable*  | -                       | -                       | 8 Units Both Lots |

### COMBINED PARCEL