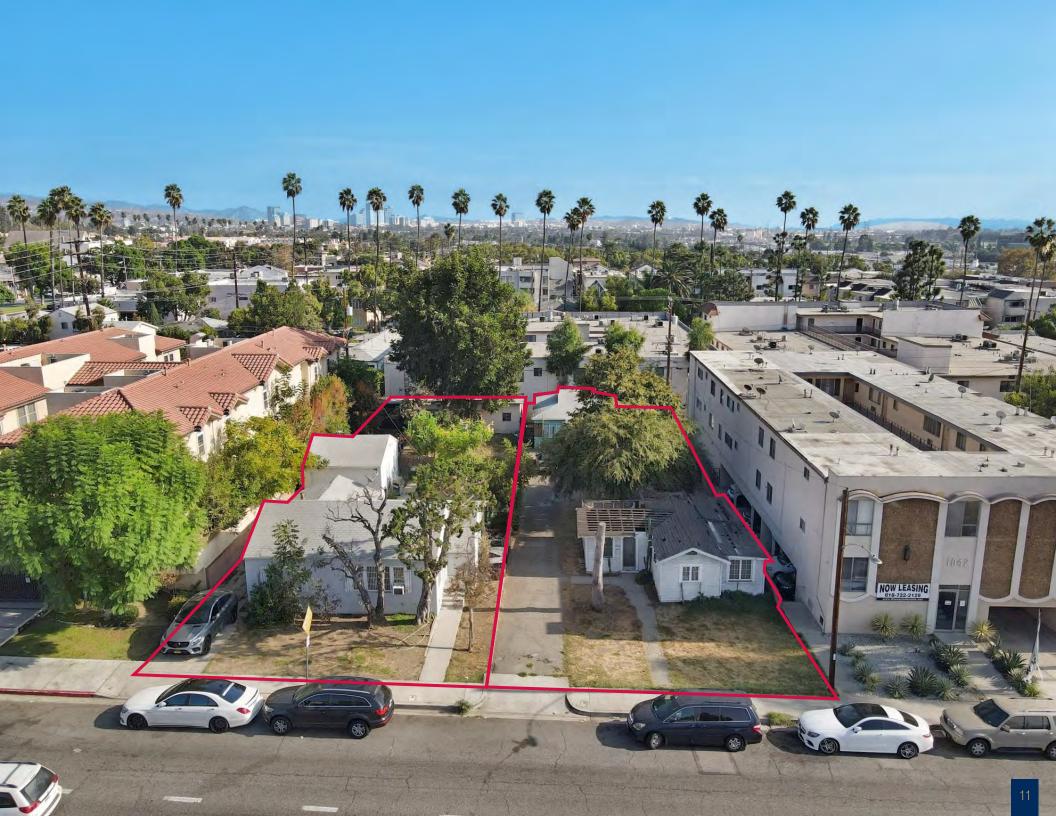

### THE OPPORTUNITY

We are pleased to present 2 adjacent lots in the City of Glendale, which include a 3-Unit Property and an adjacent Single Family Residence just south of Glenoaks Boulevard on Western Avenue. The Triplex is located at 1046 Western Avenue, and has 2 units towards the rear, which are fully occupied and a separate house in the front which is currently inhabitable and in need of major repair or teardown. The adjacent parcel, located at 1050 Western Avenue, includes a 2-bedroom 1-bathroom Single Family Residence, which is currently occupied by a long-term tenant on a month to month lease.

According to public data, the parcels total 15,185 square feet, with dimensions of 97' wide by 159.37' deep. Important to note, the dimensions calculate to a larger lot size than what is reported by the tax assessor, but for the purposes of this offering we are assuming the assessor's lot size total of 15,185 square feet.