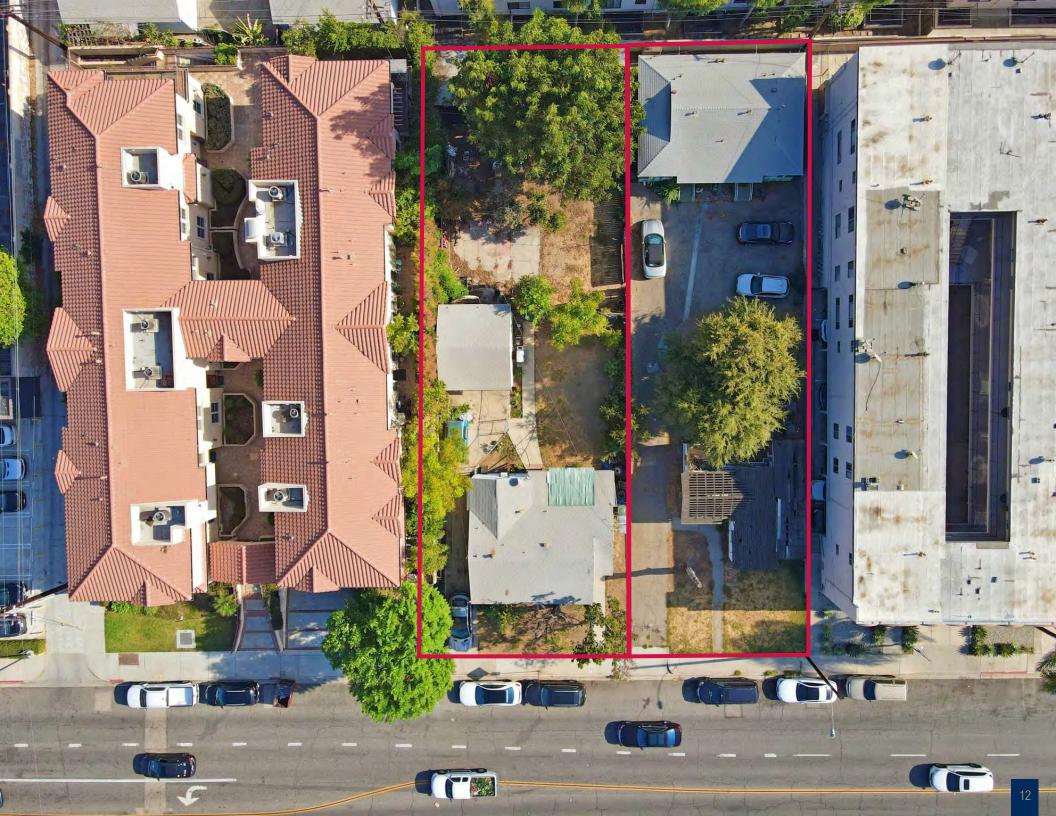

### COMBINED PARCEL

### THE OPPORTUNITY

We are pleased to present 2 adjacent lots in the City of Glendale, which include a 3-Unit Property and an adjacent Single Family Residence just south of Glenoaks Boulevard on Western Avenue. The Triplex is located at 1046 Western Avenue, and has 2 units towards the rear, which are fully occupied and a separate house in the front which is currently inhabitable and in need of major repair or teardown. The adjacent parcel, located at 1050 Western Avenue, includes a 2-bedroom 1-bathroom Single Family Residence, which is currently occupied by a long-term tenant on a month to month lease.

According to public data, the parcels total 15,185 square feet, with dimensions of 97' wide by 159.37' deep. Important to note, the dimensions calculate to a larger lot size than what is reported by the tax assessor, but for the purposes of this offering we are assuming the assessor's lot size total of 15,185 square feet.